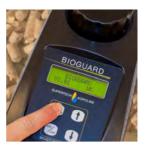

#### Easy to use and handle

Turn on the tester by pressing the ON/TEST button. Use the arrow keys to select biofuel type.

Fill the test cell.

Screw the lid until the pressure indicator is level with the top of the lid.

Press the ON/TEST button and read the moisture content directly from the display.