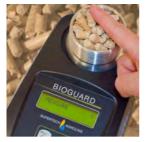

#### Easy to use and handle

Turn on the tester by pressing the ON/TEST button. Use the arrow keys to select biofuel type.

Fill the test cell.

Screw the lid until the pressure indicator is level with the top of the lid.