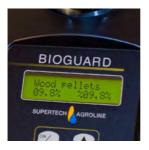

Press the ON/TEST button and read the moisture content directly from the display.

#### TECHNICAL SPECIFICATIONS

Measuring range (Moisture): 4.5% to 67%

depending on biofuel type

Operating range (Temperature): 0 to 50 °C

Resolution: 0.1% moisture

Temperature compensation: Automatic Weight including carrying case: 1.6 kg

Dimension: 13 x 21 x 8 cm Battery: 9 V Alkaline

Display: Digital two line with backlight