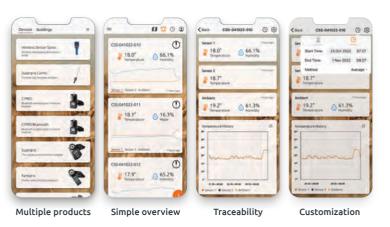

#### AgroLog App

With the AgroLog App you are always in control of your products and storage, you get real-time insights and a historical overview of your crops.

There is a complete overview of the data collected from all devices at different times. All this information is available in the app and accessible through your smartphone.