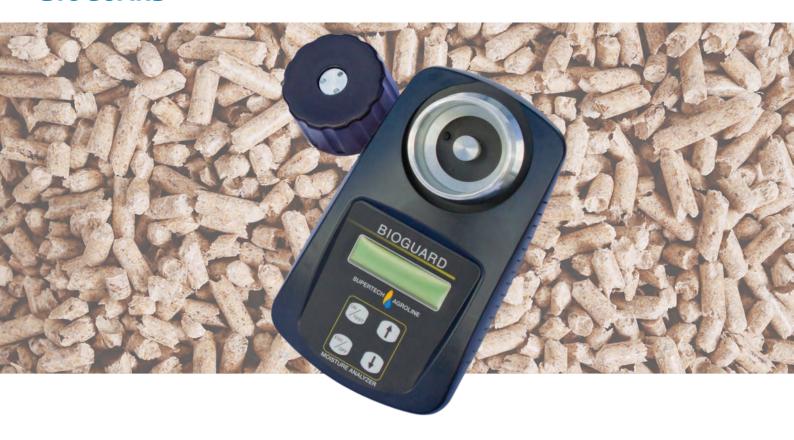

#### Easy to use and handle

Turn on the tester by pressing the ON/TEST button. Use the arrow keys to select biofuel type.

Fill the test cell.

Screw the lid until the pressure indicator is level with the top of the lid.

Press the ON/TEST button and read the moisture content directly from the display.